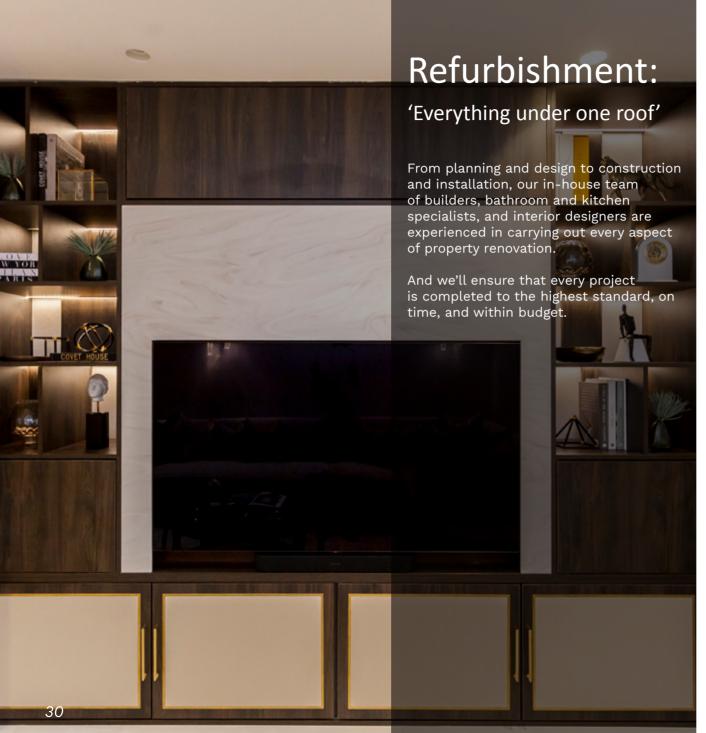

Consistently in tune with contemporary fashion, we seek to enhance any living environment by combining elements that are both functional and decorative.

We can manage and carry out a complete refurbishment which may include fitting a new kitchen or bathroom, new wiring, flooring, plastering or even knocking down walls to create an airy, open-plan living space. Because all the work is done by our own in-house team, we can ensure the same high standards of workmanship and legal compliance throughout.

# Commercial

Our in-house team brings the same professionalism to all projects, whether a small-scale refurbishment or a large-scale commercial contract for a hotel or block of apartments.