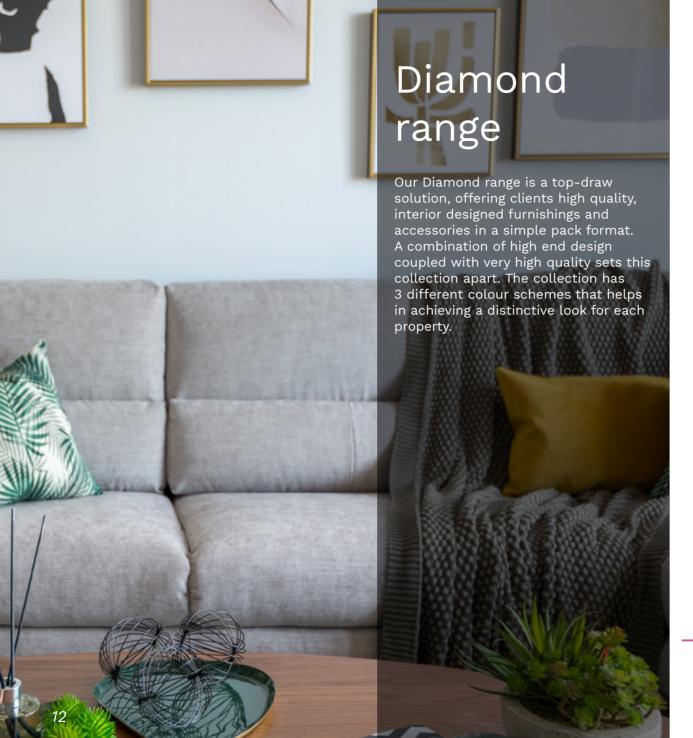

Core furnishings for all three schemes are the same. The varied look is achieved with select colour themes chosen for each scheme. Items are handpicked by our designers to ensure that an individual look is achieved.