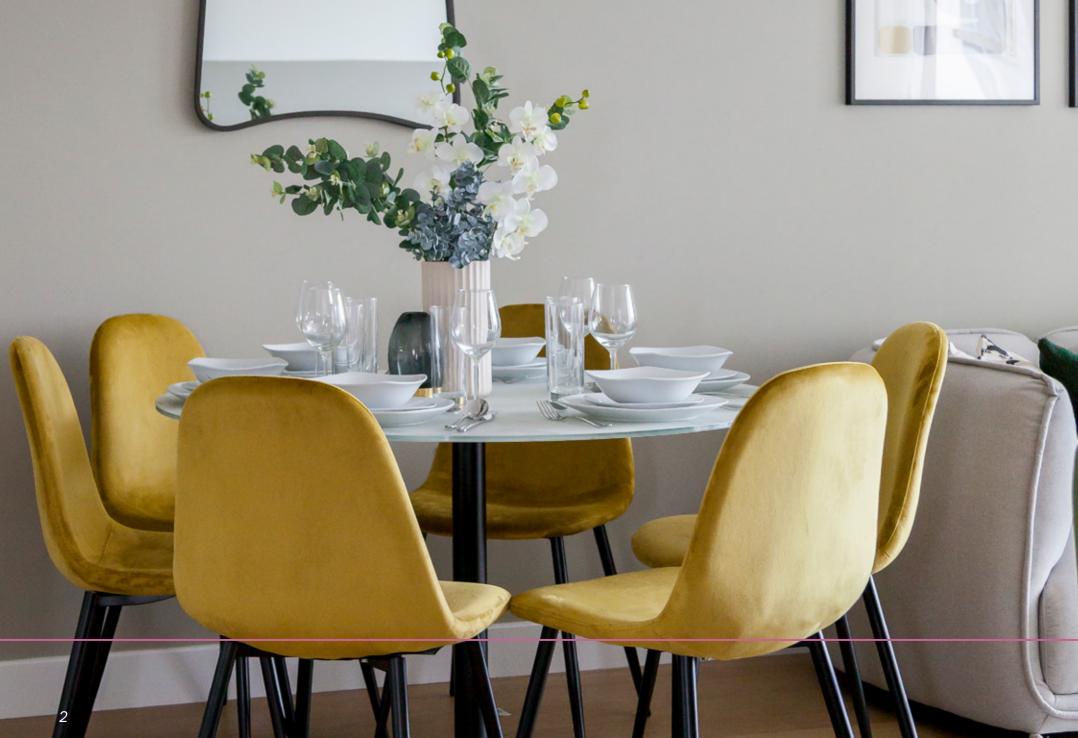

### Living/Dining space

- 1 Sofa
- 1 Easy chair
- 1 Dining table
- 4 Dining chairs
- 1 Coffee table
- 1 Side table
- 1 TV unit

# Living/Dining space

- 1 Corner sofa/Sofa and
- easy chair
- 1 Dining table
- 6 Dining chairs
- 1 Coffee table
- 1 Side table
- 1 TV unit