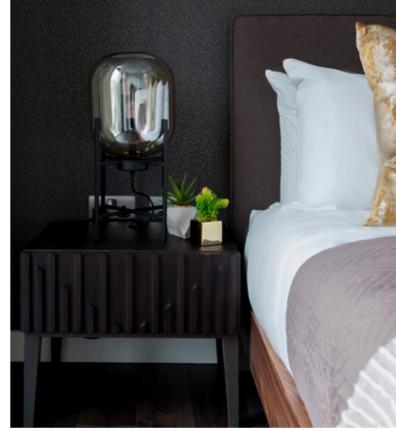

### Bedroom 1

- 1 Kingsize bedframe
- 1 Orthopaedic 5ft mattress
- 2 Bedside cabinets

### Bedroom 2

- 1 Double bedframe
- 1 Orthopaedic 4ft6 inch mattress
- 2 Bedside cabinets