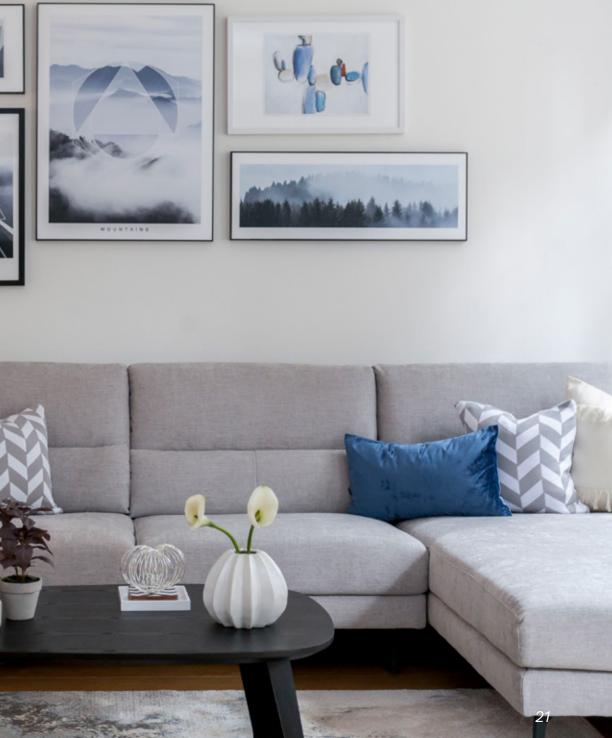

# Rose Gold

A palette of softer tones with pastel accent colours. The focus is a lovely, sand coloured sofa, around which we create a calm, relaxing living space using an understated palette. This scheme works perfectly with the neutral décor often found in new apartments and is aimed at maximising light and space.

# Champagne Diamond

Sophistication is the byword here. At the centre is a luxurious, sand coloured sofa in opulent fabrics, enhanced by soft furnishings in gorgeous pastel shades. This muted palette is perfect for modern apartments and penthouses, complementing pale carpets, white walls and oak floors.