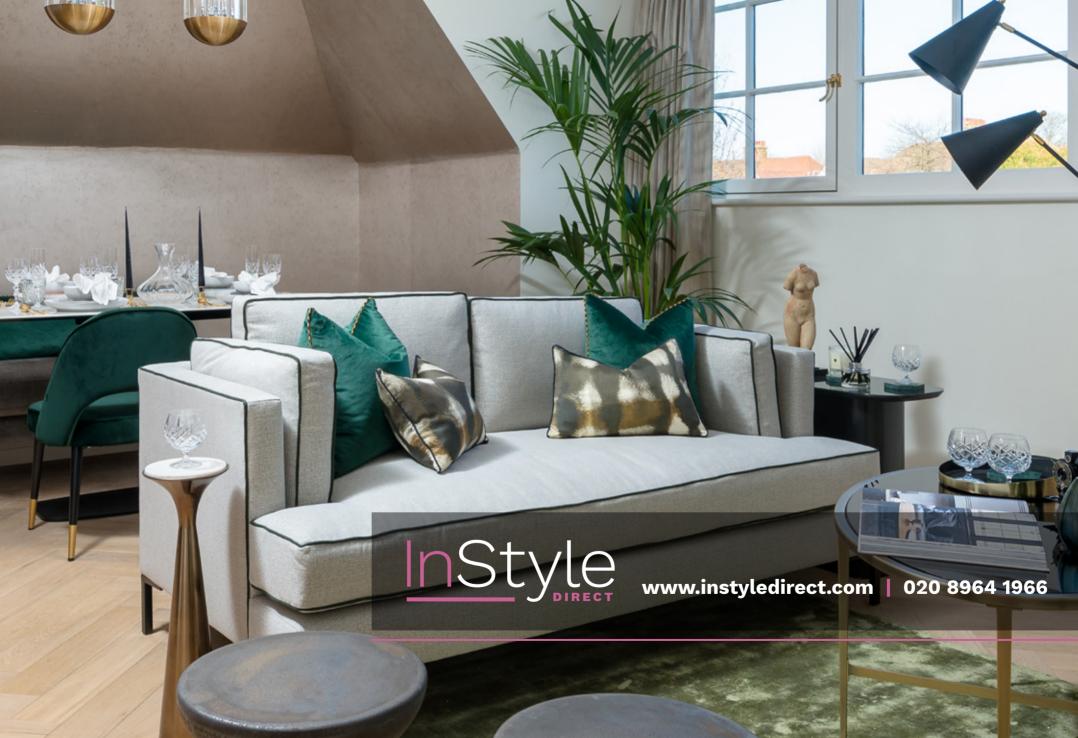

# Champagne Diamond

Sophistication is the byword here. At the centre is a luxurious, sand coloured sofa in opulent fabrics, enhanced by soft furnishings in gorgeous pastel shades. This muted palette is perfect for modern apartments and penthouses, complementing pale carpets, white walls and oak floors.

Core furnishings for all three schemes are the same. The varied look is achieved with select colour themes chosen for each scheme. Items are handpicked by our designers to ensure that an individual look is achieved.