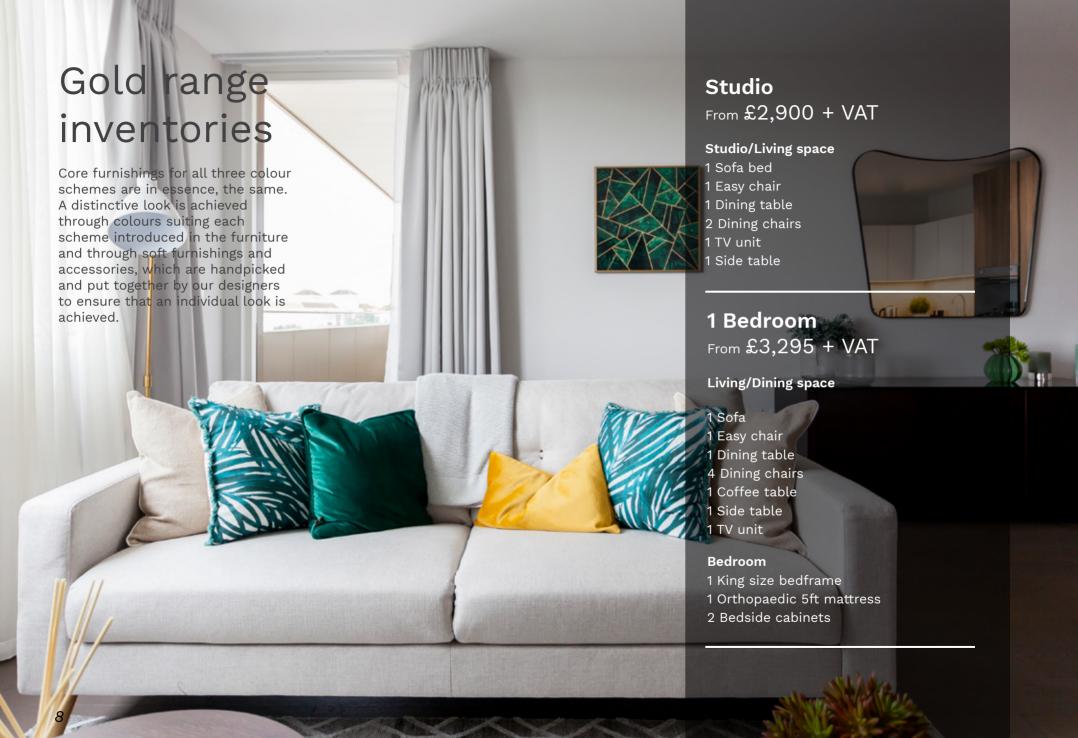

Core furnishings for all three schemes are the same. The varied look is achieved with select colour themes chosen for each scheme. Items are handpicked by our designers to ensure that an individual look is achieved.

# Studio

From £4,995 + VAT

### Studio/Living space

- 1 Sofa bed (with double 4ft6 inch mattress)
- 1 Easy chair
- 1 Small wood/Glass dining table
- 2 Dining chairs
- 1 Small wood/Glass side table
- 1 TV unit

# 1 Bedroom

From £5,950 + VAT

# Living/Dining space

- 1 2.5 Seat sofa
- 1 Easy chair
- 1 Small wood/Glass dining table
- 4 Dining chairs
- 1 Small wood/Glass coffee table
- 1 Small wood/Glass side table

### Bedroom

- 1 Upholstered bed with headboard 5ft
- 1 Chiropaedic 5ft mattress
- 2 Bedside cabinets