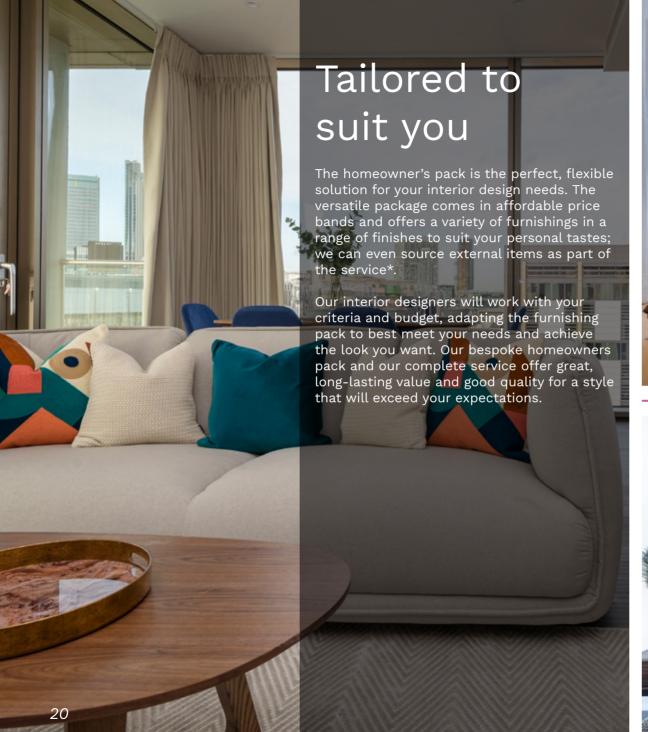

Core furnishings for all three schemes are the same. The varied look is achieved with select colour themes chosen for each scheme. Items are handpicked by our designers to ensure that an individual look is achieved.