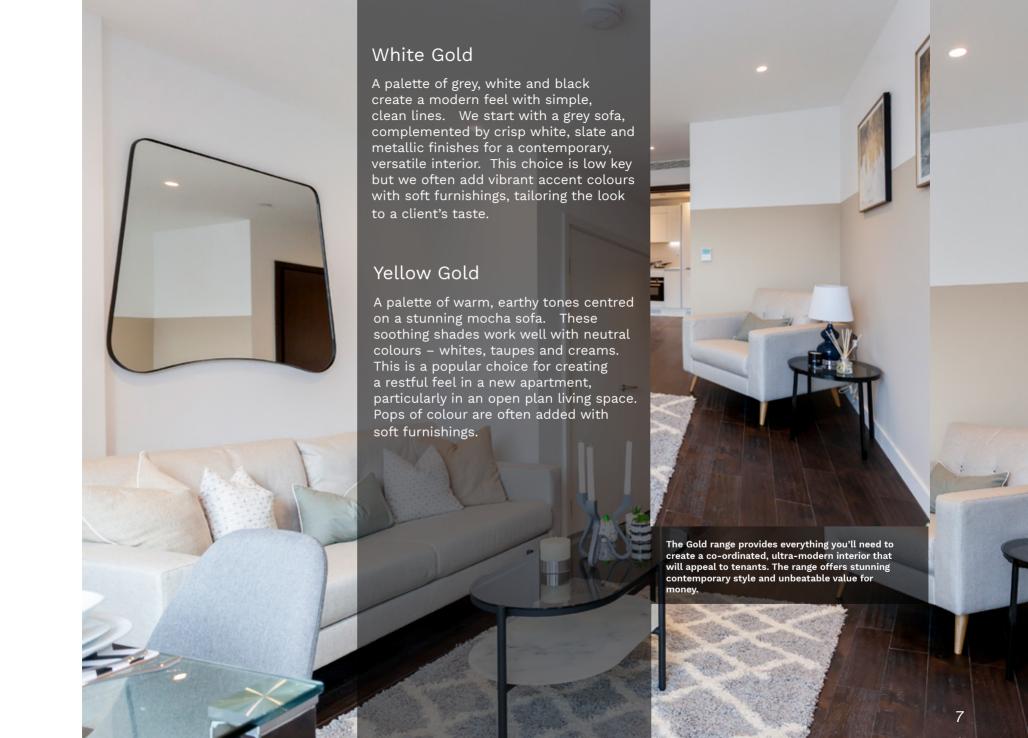

# Champagne Diamond

Sophistication is the byword here. At the centre is a luxurious, sand coloured sofa in opulent fabrics, enhanced by soft furnishings in gorgeous pastel shades. This muted palette is perfect for modern apartments and penthouses, complementing pale carpets, white walls and oak floors.

Core furnishings for all three schemes are the same. The varied look is achieved with select colour themes chosen for each scheme. Items are handpicked by our designers to ensure that an individual look is achieved.