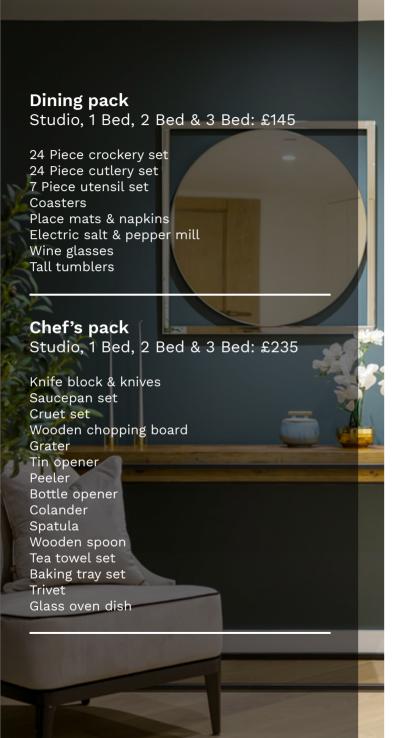

# Kitchen pack

Studio & 1 Bed: £245 2 Bed & 3 Bed: £295

White tea cups and saucers/Mug
White dinner plate
White side plate
White bowls
Knife block/Knives
Wine glasses
Tumblers
16 Piece cutlery set
Stainless steel 14cm milkpan
Stainless steel 16cm saucepan
Stainless steel 18cm saucepan
Stainless steel 24cm frying pan

# Electric pack

Studio, 1 Bed, 2 Bed & 3 Bed: £330

Cordless vacuum cleaner (style may vary)
Steam iron
Ironing board
Kettle
Toaster