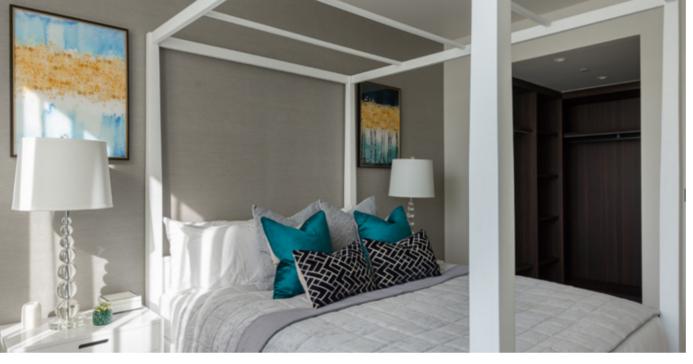

### Bedroom

- 1 Upholstered bed with headboard 5ft
- 1 Chiropaedic 5ft mattress
- 2 Bedside cabinets

### Bedroom 1

- 1 Upholstered or framed bed with headboard 5ft
- 1 Chiropaedic 5ft mattress
- 2 Bedside cabinets