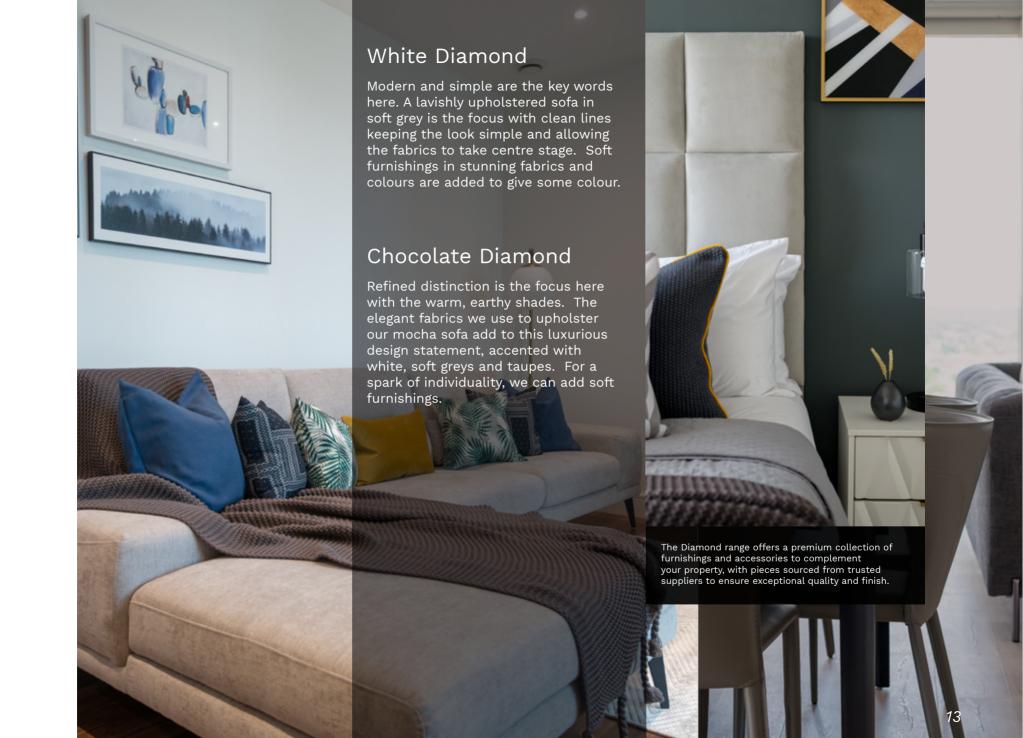

# Champagne Diamond

Sophistication is the byword here. At the centre is a luxurious, sand coloured sofa in opulent fabrics, enhanced by soft furnishings in gorgeous pastel shades. This muted palette is perfect for modern apartments and penthouses, complementing pale carpets, white walls and oak floors.

Core furnishings for all three schemes are the same. The varied look is achieved with select colour themes chosen for each scheme. Items are handpicked by our designers to ensure that an individual look is achieved.