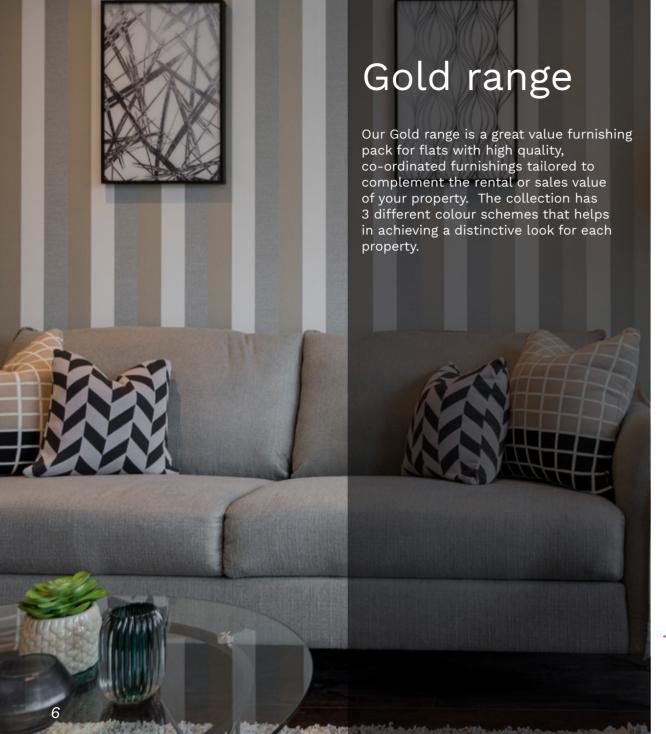

Core furnishings for all three schemes are the same. The varied look is achieved with select colour themes chosen for each scheme. Items are handpicked by our designers to ensure that an individual look is achieved.